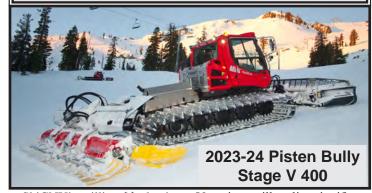

#### Two New 'Pisten Bully' **Groomers For 2023-24**

SkiCNY's million \$\$ plus improvement campaign continues.

While an additional Piston Bully Edge is on order for 2022-23, two brand spanking new Piston Bully Stage V 400's have been ordered and will be delivered prior to the 2023-24 season.

These groomers are made in Germany and due to ongoing global supply chain issues as well as general uncertainties in the European Union, delivery this season was impossible.

V engines will realize significant fuel savings thereby substantially reducing emissions. And of course, less fuel means less greenhouse gasses. NoX emissions and particulate matter are reduced to near zero.

Of course, what really counts is the finished ski slope. These groomers are billed as, "The specialist for slope and snow-park preparation." They come equipped with an advanced Alpine Flex Tiller providing a seamless corduroy finish, perfectly groomed These new state-of-the-art snow on the open slopes, and in groomers will replace a couple older machines and their new Tier of skiing and snowboarding fun.