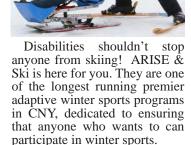

Arise & Ski Returns To Labrador

Each year, ARISE & Ski provides ski lessons to individuals with various disabilities, including spinal cord injuries, developmental disabilities, sensory impairments and many others. They provide expert instruction and adaptive equipment to ensure that all skiers have a safe and fun experience on the mountain. More than 100 volunteers devote their time to training and

SkiCNY wholeheartedly supports this inclusive winter recreation program. For more information, Google "Arise And Ski" or call Labrador Mountain.