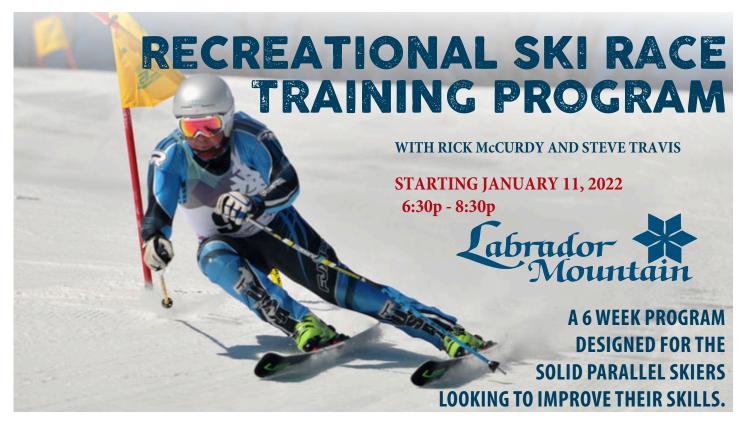

Training Sessions for Race League Series, NASTAR Racers and Skiers that would like to learn to race and train on courses.

Instruction Begins with Sound Ski and Race Technique. Practice will be on Labrador's NASTAR Trail and appropriate terrain.

Practice Courses set with "Helper and Brush" Gates to identify the "Rise Line" and "Best Path Through Course"

• Courses will be NASTAR Format • Training runs will be timed as the season progresses when appropriate

• A 6 Week Program for Solid Parallel Skiers Looking to Improve Their Skills

Wednesday pass with the program: \$299.00 | Shift pass with program: \$499.00 | Program for Season Pass Holder: \$180

Details: Call Rick McCurdy: 315.263.2927 | Call (607) 842-6204 to sign up. Class size may be limited.

LESSONS: Jan. 11th – Feb. 15th Meet @ 6:00 Main Lodge Lesson at 6:30pm