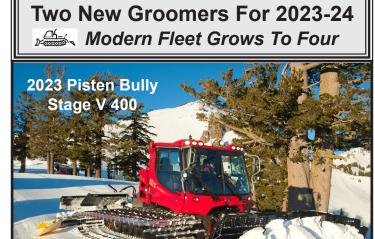

It has a kitchen, a times a kitchen, a ti

SkiCNY's multi-million dollar improvement campaign continues. Two brand spanking new Piston Bully Stage V 400's have been ordered and will be delivered prior to the 2023-24 season.

These new state-of-the-art groomers will replace a couple V engines will realize significant fuel savings thereby substantially reducing emissions. And of course, less fuel means less of skiing and snowboarding fun. greenhouse gasses. NOx emis-

sions and particulate matter are reduced to near zero.

Of course, what really counts is the finished ski slope. These groomers are billed as, "The specialist for slope and snowpark preparation." They come equipped with an advanced Alpine older machines and their new Tier Flex Tiller providing a seamless corduroy finish, perfectly groomed snow on the open slopes and in the terrain park, ensuring hours