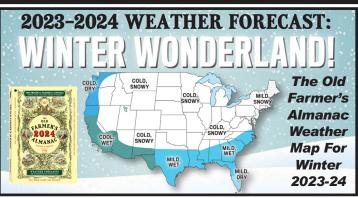

# **※Snow Flakes**※

Song Mountain Winter 2023-24 Labrador Mountain

predicts snow, seasonable cold, and all of winter's delights! This winter's forecast will surely excite through the start of spring. snow bunnies and sweater lovers alike, promising a lot of cold and snow across North America!

Snowfall will be above normal across most snow-prone areas. Get prepared for oodles of fluffy white throughout the season! Keep a shovel at the ready early, espe- mug of hot cocoa by a crackling fire. cially in the Northeast and Midwest,

The 2024 Old Farmer's Almanac where snow will arrive beginning in November with storms, snow showers, and flurries continuing

> Along with above-normal snow, we'll see normal to colder-thannormal temperatures in areas that typically receive snow. Expect just the right amount of chill in the air for an afternoon of adventurous snow sports or enjoying a big ol' !! LET IT SNÓW BABY!!